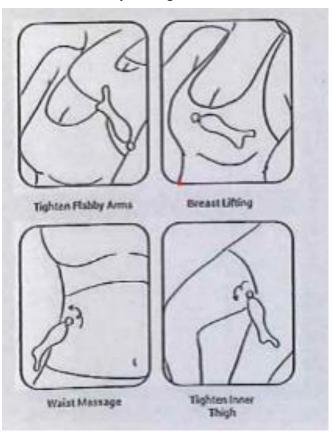

the fascia for a firmer, tighter and more youthful appearance.

## 3. Ergonomic Design Fits skin perfectly



The versatile edges feature different results in massaging. Each side is purposefully shaped to lift and reach areas of your face and body to improve fine lines, sagging, and lymphatic drainage.

## 4. Hematite Stone Inlaid On the Top



Gently press the stone on the acupoint or slip it along with the facial contours to relieve anxiety, promote blood circulation, and eliminate insomnia.

## 5. Back Scraping and Massage Therapy



Significantly improve the blood perfusion volume and breaking down tissue adhesion in the scraped areas to promote blood circulation & energy metabolism, and reduce pain and swelling.

#### **Neck massage**



# Facial massage



# The whole body massage