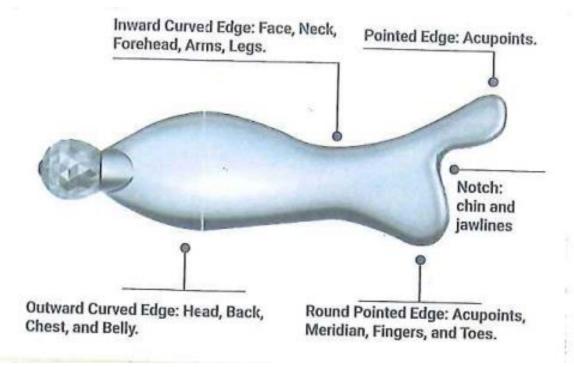

## 1. Shape design

## 3. Ergonomic Design Fits skin perfectly

The versatile edges feature different results in massaging. Each side is purposefully shaped to lift and reach areas of your face and body to improve fine lines, sagging, and lymphatic drainage.

## 4. Hematite Stone Inlaid On the Top

Gently press the stone on the acupoint or slip it along with the facial contours to relieve anxiety, promote blood circulation, and eliminate insomnia.