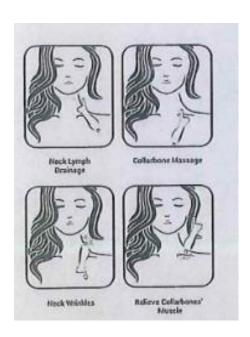

, wrinkles and fine lines, reduces puffiness of the fascia for a firmer, tighter and more youthful appearance.

## 3. Ergonomic Design Fits skin perfectly



The versatile edges feature different results in massaging. Each side is purposefully shaped to lift and reach areas of your face and body to improve fine lines, sagging, and lymphatic drainage.

## 4. Hematite Stone Inlaid On the Top



Gently press the stone on the acupoint or slip it along with the facial contours to relieve anxiety, promote blood circulation, and eliminate insomnia.

## 5. Back Scraping and Massage Therapy



Significantly improve the blood perfusion volume and breaking down tissue adhesion in the scraped areas to promote blood circulation & energy metabolism, and reduce pain and swelling.

#### **Neck massage**



# Facial massage



# The whole body massage