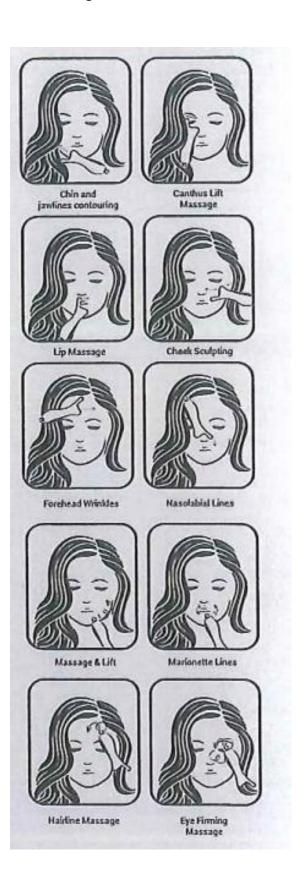

lines, reduces puffiness of the fascia for a firmer, tighter and more youthful appearance.

## 3. Ergonomic Design Fits skin perfectly



The versatile edges feature different results in massaging. Each side is purposefully shaped to lift and reach areas of your face and body to improve fine lines, sagging, and lymphatic drainage.

## 4. Hematite Stone Inlaid On the Top



Gently press the stone on the acupoint or slip it along with the facial contours to relieve anxiety, promote blood circulation, and eliminate insomnia.

## 5. Back Scraping and Massage Therapy



Significantly improve the blood perfusion volume and breaking down tissue adhesion in the scraped areas to promote blood circulation & energy metabolism, and reduce pain and swelling.

#### **Neck massage**



# Facial massage



# The whole body massage