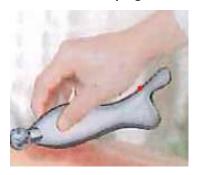

## 1. Shape design

## 2. Diamond-Shaped 3D Roller

The 3 D diamond-shaped roller helps to diminish cellulite, wrinkles and fine lines, reduces puffiness of the fascia for a firmer, tighter and more youthful appearance.

## 3. Ergonomic Design Fits skin perfectly

The versatile edges feature different results in massaging. Each side is purposefully shaped to lift and reach areas of your face and body to improve fine lines, sagging, and lymphatic drainage.

## 4. Hematite Stone Inlaid On the Top

Gently press the stone on the acupoint or slip it along with the facial contours to relieve anxiety, promote blood circulation, and eliminate insomnia.